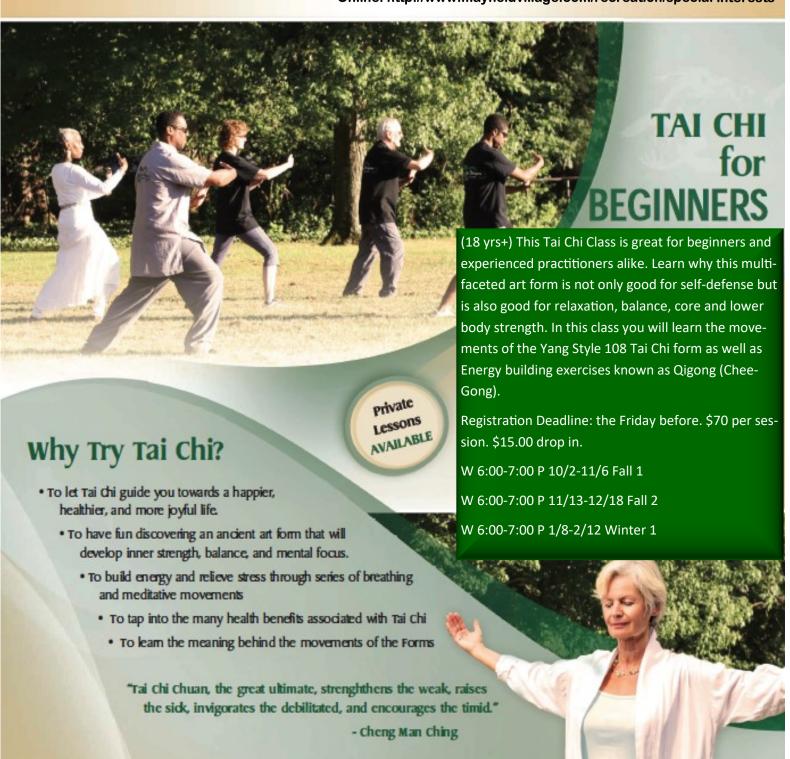

## TAI CHI FOR HEALTH

(18 yrs+) This Tai Chi Class is great for beginners and experienced practitioners alike. Learn why this multifaceted art form is not only good for self-defense but is also good for relaxation, balance, core and lower body strength. In this class you will learn the movements of the Yang Style 108 Tai Chi form as well as Energy building exercises known as Qigong (Chee-Gong). Registration Deadline: the Friday before. \$70 per session. \$15.00 drop in.

W 6:00-7:00 P 10/2-11/6 Fall 1

W 6:00-7:00 P 11/13-12/18 Fall 2

W 6:00-7:00 P 1/8-2/12 Winter 1

W 6:00-7:00 P 2/26-4/1 Winter 2

Civic Center